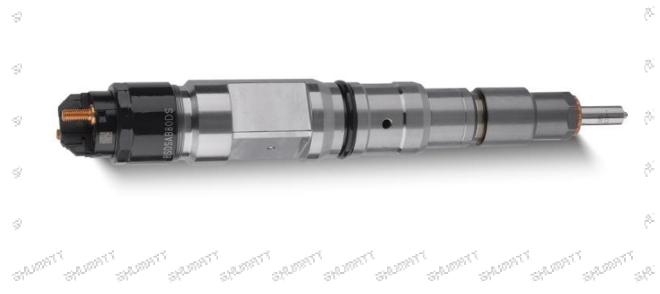

#### 1.1. 0445120162 Injector's Basic Information

| Title               | China made new high quality diesel injector 0445120162 fuel injector CRIN3-18 |
|---------------------|-------------------------------------------------------------------------------|
| SKU                 | G2W20445120162                                                                |
| SKU <sup>rbin</sup> |                                                                               |

#### 1.4.0445120162 Injector's Parameter

Adaptation System: Common Rail System

Injector Series: 120 Series

Parameter Performance: CRIN3-18

Matching Accessories: Gasket F 00R J02 175 (7.73\*14.36\*1.49)

Injector Type: Electromagnetic Injector
Support System Maximum Pressure: 1,600

## 1.5.0445120162 Injector's Specifications and Dimensions

**Injector Size:** 21.5cm\*4 cm \*4 cm = 344cm³ (L\*W\*H=V)

Injector Net Weight: 0.55kg

Gross Weight: 0.6kg

**Injector Quality:** China Made Brand New **Package Size:** 28cm\*7 cm \*7 cm = 1372 cm<sup>3</sup> **Injector Type:** Diesel Common Rail Injector