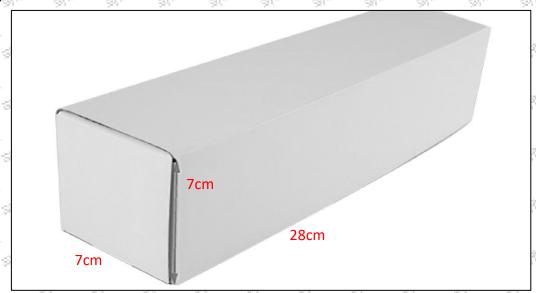

## 1.5.0445120162 Injector's Specifications and Dimensions

**Injector Size:** 21.5cm\*4 cm \*4 cm = 344cm³ (L\*W\*H=V)

Injector Net Weight: 0.55kg

Gross Weight: 0.6kg

**Injector Quality:** China Made Brand New **Package Size:** 28cm\*7 cm \*7 cm = 1372 cm<sup>3</sup> **Injector Type:** Diesel Common Rail Injector