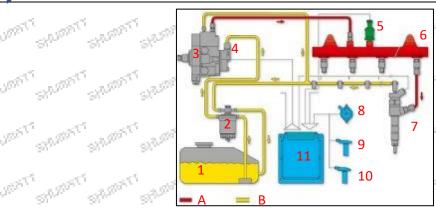

logo, part number,<br>series number |
| В   | nozzle part number                         |

## 2.2.0445120162 Injector's Application Scenarios

Common rail system is an oil supply method refers to the diesel oil from the fuel tank sucked out by the gear pump through the oil-water separator and the gear pump to diesel fine filter, high-pressure pump, common rail pipe, and fuel injector, all together with the closed-loop fuel supply system composed of sensors and ECU that completely separates the generation of injection pressure and the injection process from each other.

Mob/WhatsApp: +86 13410541523 Tel: +8675523215133

Email : <a href="mailto:ruby@shumatt.com">ruby@shumatt.com</a>
Website : <a href="mailto:www.shumatt.com">www.shumatt.com</a>
© 2022 Shenzhen Shumatt Technology Co., Ltd



Pic No. 1

| No. | Name                  | No.         | Name                        | No.          | Name                        | No.   | Name                         |
|-----|-----------------------|-------------|-----------------------------|--------------|-----------------------------|-------|------------------------------|
| 1   | Tank                  | 5           | Common Rail Pressure Sensor | 9            | Engine Crankshaft Sensor    | A.    | High Pressure Oil<br>Circuit |
| 2   | Diesel Filter         | 6           | Common Rail Pipe            | 10           | Camshaft Sensor             | В     | Low<br>Pressure Oil Circuit  |
| 3   | High-Pressure<br>Pump | رة <b>7</b> | Injector                    | 11           | ECU Electronic Control Unit | -offi | -10TE -10TE